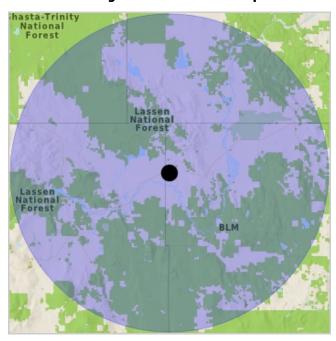

#### Project Area Map

#### Report Background

The project area statistics have been calculated More information on the calculations, and a based on the selected radius (in miles) from the point location of your project. The buffer is referred to as the project service area.